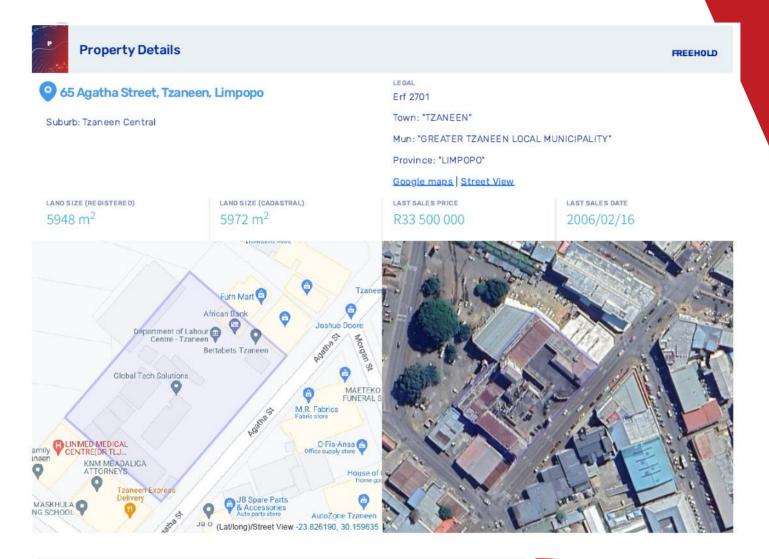

# LIGHTSTONE REPORT

| Other Properties on the same Title Deed (3)     |                     |
|-------------------------------------------------|---------------------|
| PROPERTY DESCRIPTION                            | size                |
| Pnt 0, Erf 180, TZANEEN EXT 4, Greater Tzaneen  | 1612 m <sup>2</sup> |
| PROPERTY DESCRIPTION                            | size                |
| Pnt 0, Erf 182, TZANEEN EXT 4, Greater Tzaneen  | 1280 m <sup>2</sup> |
| PROPERTY DESCRIPTION                            | size                |
| Pnt 0, Erf 2702, TZANEEN EXT 4, Greater Tzaneen | 1052 m <sup>2</sup> |

#### Amenities

B

FILLING STATION

0.12 km Caltex NORTHERN MOTORS

0.18 km Engen Tzaneen

0.28 km TotalEnergies - Aqua Park

POLICE STATION

0.34 km South African Police Service - Tzaneen BUSSTATION No bus stations in the proximity

SHOPPING CENTRE

0.11 km Letaba Boulevard Mall

0.18 km Tzaneng Mall

0.23 km Convenience Centre

### **(†)**

HOSPITAL/CLINIC

0.06 km Mens Clinic International

0.06 km Tsaneng Medical Center

0.34 km Mediclinic Tzaneen

EDUCATION

0.87 km Little Eden Nursery School

1.21 km Letsie Primary School

0.32 km Laerskool Tzaneen