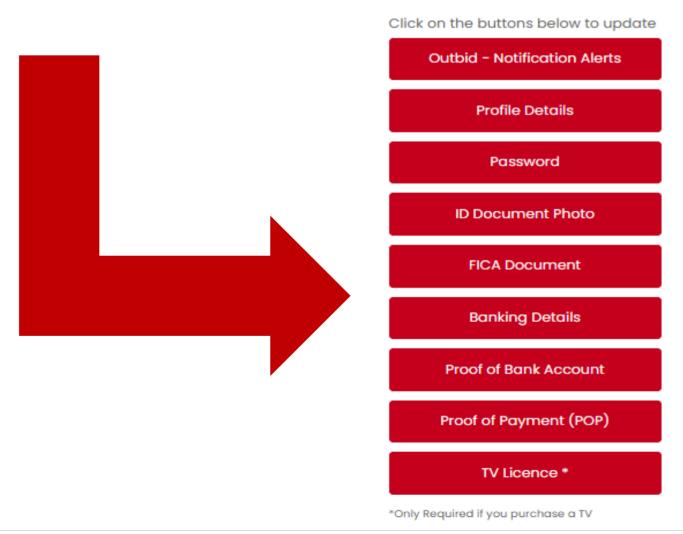

Once you have verified your email, go back to the online platform and login. **Go to Your Profile and upload the necessary information as required by the system. You must upload the following documents:** 