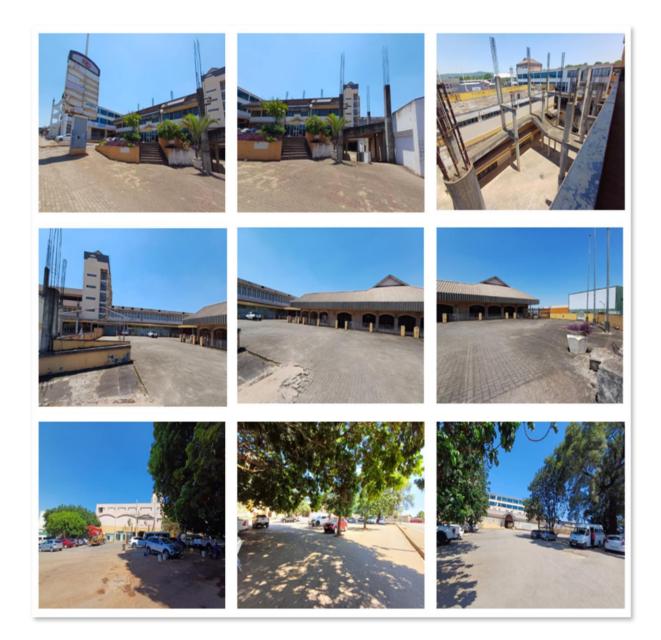

# **PROPERTY DETAILS**

#### 6<sup>th</sup> Section:

Ground floor:

- 1x Big shop (Vandalized and vacant)
- 2x Small shops (Vandalized and vacant)
- 1<sup>st</sup> Floor:
  - 3x Shops (Vandalized and vacant)

#### 3<sup>rd</sup> Section:

±25 Parking for vehicles

#### 4<sup>th</sup> Section:

Shop (locked and vacant) Big shop BINE COMPUTER and Cell Phone Fix with another shop (locked and vacant) ABSA Bulk shop (locked)

#### 2<sup>nd</sup> Section:

Ground Floor: Double shop and upstairs (locked and vacant) Lower Ground Floor: Shop (locked and vacant) Corner Shop (locked and vacant) Shop (locked and vacant) Shop (locked and vacant)

#### 5<sup>th</sup> Section:

#### Ground Floor

2x Big shops (locked and vacant) 2x Small shops (locked and vacant) 2x Shop around the corner (locked and vacant) 1x Large shop (locked and vacant) 1<sup>st</sup> Floor OK Store (2-Sections and Roller door) Small shop 5x Shops (locked and vacant) 2<sup>nd</sup> Floor: Department of Agriculture old building:

21x Offices with Outside Bathrooms

6x Flats with each: 2x Bedrooms. 1x Bathroom and Kitchen

3rd Floor - Department of Agriculture 25x Offices

#### 1<sup>st</sup> Section:

7<sup>th</sup> and 8<sup>th</sup> Section:

Ample parking space

Ground Floor: Double shop (locked and vacant) Shop 17 EZI Cash Loans Shop (locked and vacant) Shop ADEL'S Boutique Shop (locked and vacant)

1<sup>st</sup> Floor: **Boston College School** Flat vacant 2x Offices

2<sup>nd</sup> Floor: Boardroom Reception 15x Offices 3x Bathrooms Small Kitchen Guard office

Roof – 4x Vacant rooms

3rd Floor: