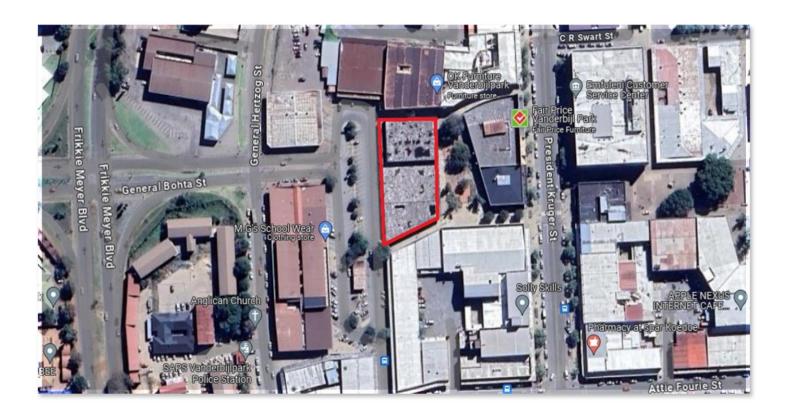

### **PROPERTY ADDRESS:**

56 STEPHEN LE ROUX STREET, VANDERBIJLPARK

### PROPERTY DETAILS

AUCTIONEERS

FREEHOLD

56 Stephen Le Roux Street, Vanderbijl Park, Gauteng

**Property Details** 

Suburb: Vanderbijl Park Central

LAND SIZE (REGISTERED)

2308 m<sup>2</sup>