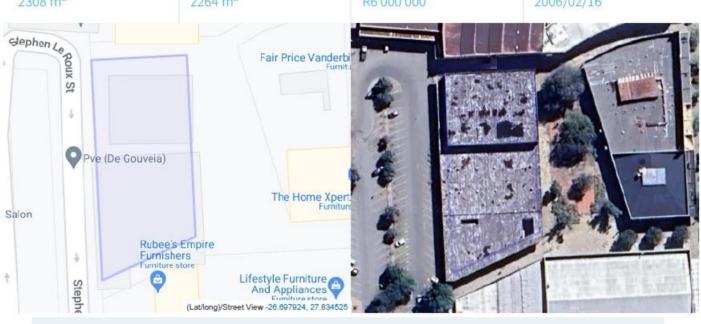

### PROPERTY DETAILS

AUCTIONEERS

FREEHOLD

56 Stephen Le Roux Street, Vanderbijl Park, Gauteng

**Property Details** 

Suburb: Vanderbijl Park Central

LAND SIZE (REGISTERED)

2308 m<sup>2</sup>

LEGAL Erf 56

Town: "VANDERBIJL PARK"

Mun: "EMFULENI LOCAL MUNICIPALITY"

Province: "GAUTENG"

Google maps | Street View

LAND SIZE (CADASTRAL)

R6 000 000

2006/02/16

### Size:

• Stand: 2308m<sup>2</sup>

• Estimate Building Size: 3140m<sup>2</sup>

Estimate GLA: 2657m<sup>2</sup>