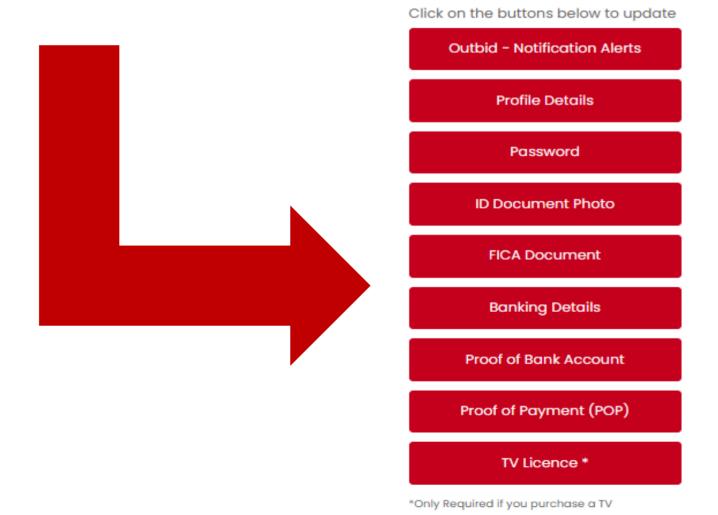

Once you have verified your email, go back to the online platform and login. **Go to Your Profile and upload the necessary information as required by the system. You must upload the following documents:** 