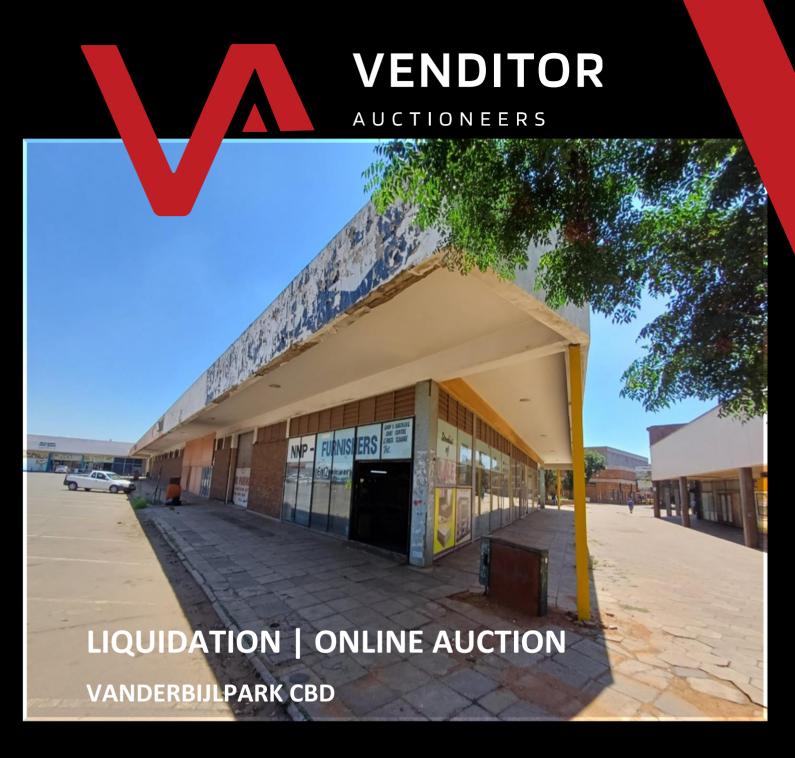

### **PROPERTY ADDRESS:**

56 STEPHEN LE ROUX STREET, VANDERBIJLPARK

### **PROPERTY DESCRIPTION**

The commercial property, with excellent street frontage, is situated in the heart of the Central Business District of Vanderbijlpark.

**Zoned for Business 1**, the property has massive potential, to cater for various tenants.