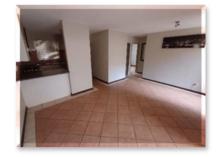

## **PROPERTY DESCRIPTION**

This Beautiful Family Home with Garden Flat consists of:

- 2 Bedrooms fully tiled floors and built-in cupboards
- Bathroom fully tiled floors, ceiling lights, bath, single wash basin, toilet and shower
- Kitchen fully tiled floors, ceiling light, built-in cupboards, double size sink
- Lounge fully tiled floors, ceiling lights and sliding glass door with security gate leading to patio
- Patio fully tiled floors, ceiling light
- Single garage with cement flooring, ceiling lights and lock-up doors