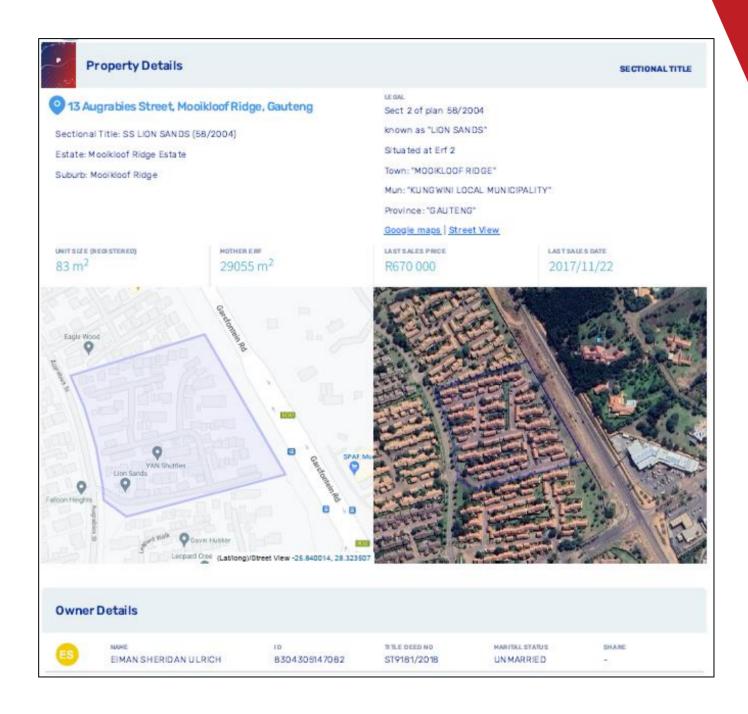

Erf size: 83 m<sup>2</sup>.

Rates and Taxes: ±TBA

Viewing is only available by appointment, should you wish to view – feel free to contact our offices.

Any offers received will be submitted to the sellers for possible consideration