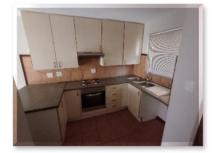

## **PROPERTY DESCRIPTION**

This Beautiful Family Home with Garden Flat consists of:

- 2 Bedrooms fully tiled floors and built-in cupboards
- Bathroom fully tiled floors, ceiling lights, bath, single wash basin, toilet and shower
- Kitchen fully tiled floors, ceiling light, built-in cupboards, double size sink
- Lounge fully tiled floors, ceiling lights and sliding glass door with security gate leading to patio
- Patio fully tiled floors, ceiling light
- Single garage with cement flooring, ceiling lights and lock-up doors