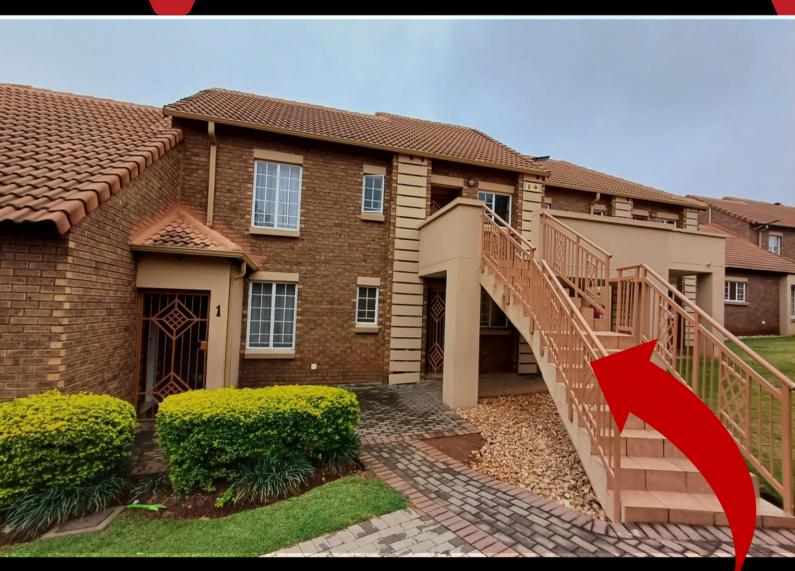

## **PROPERTY DESCRIPTION**

This Beautiful Family Home with Garden Flat consists of:

- 2 Bedrooms fully tiled floors and built-in cupboards
- Bathroom fully tiled floors, ceiling lights, bath, single wash basin, toilet and shower
- Kitchen fully tiled floors, ceiling light, built-in cupboards, double size sink
- Lounge fully tiled floors, ceiling lights and sliding glass door with security gate leading to patio
- Patio fully tiled floors, ceiling light
- Single garage with cement flooring, ceiling lights and lock-up doors