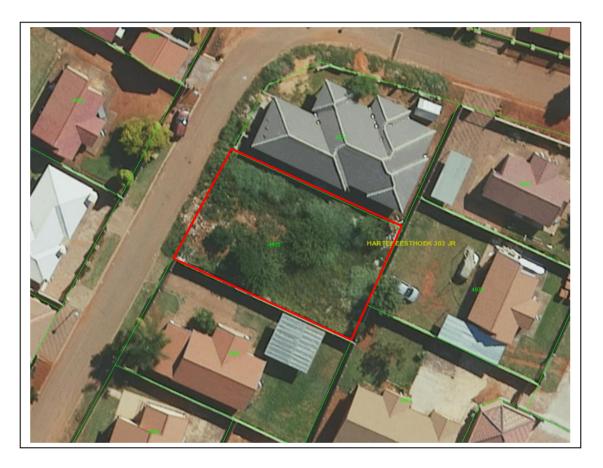

|--------------------|-----|
| Property Details   | 6-8 |
| Terms & Conditions | 10  |

# LIGHTSTONE REPORT





#### Amenities

FILLING STATION

0.59 km Caltex Caltex TZANEEN CANAL CROSSING

0.71 km Caltex Caltex ORCHARDS

**0.91 km** Bachmann Garage



1.68 km

South African Police Service - Akasia

1.76 km Service Delivery Department

3.25 km Metro Police Station Square - Akasia Ð

BUS STATION No bus stations in the proximity

SHOPPING CENTRE

0.63 km The Orchards Shopping Centre

1.39 km Rosslyn ABSA Forum

1.46 km Orchards Plaza Shopping Centre

0.63 km Mispel Medical Centre

1.23 km Winters Womens Clinic

1.65 km Rosslyn Clinic



0.81 km Orchards Primary School Tw

0.67 km Gissop

1.31 km Gottfried Christelike Privaat Skool

## **PROPERTY DETAILS**



### **PROPERTY DESCRIPTION**



The exceptional 417 m<sup>2</sup> vacant stand offers you the opportunity to build your dream home and indulge in a life of serenity and natural beauty. Whether you are yearning for a modern architectural masterpiece or a cosy family home, this blank canvas eagerly awaits your personal touch. Boasting proximity to all essential amenities including schools, shops, and recreational facilities, convenience is at your fingertips while still enjoying all the charms that this peaceful residential area has to offer.

**Registered size:** 417 m<sup>2</sup>

Viewing is available anytime, should you wish to make offers – feel free to contact our offices. Any offers received will be submitted to the sellers for possible consideration



### **GENERAL DIAGRAM**

#### SG NO. 8872/2004 – SHEET NO. 1