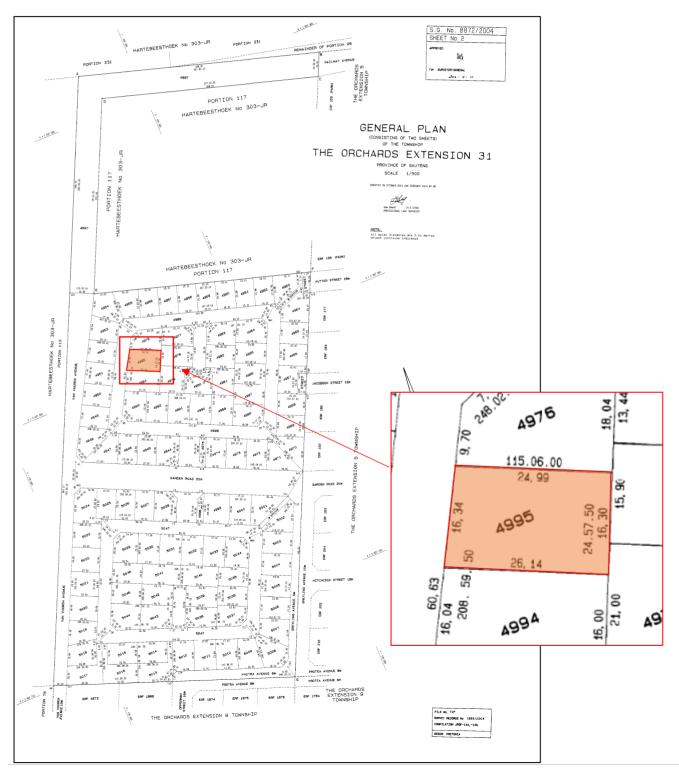

|                                                                                                                                                                                                                                                                                                                      | SURVEY RECORDS No 3669/2004<br>COMPILATION JRSF-146 -149,                          |



### **GENERAL DIAGRAM**

#### SG NO. 8872/2004 - SHEET NO. 2



# **TERMS & CONDITIONS**



- 10% Deposit and Buyers Commission payable upon signing of the agreement.
- The Seller is <u>Not</u> VAT registered.
- The Offer is subject to the acceptance of the seller.
- After written acceptance, the buyer has 45 days to deliver guarantees.
- The property is sold voetstoots, "as is".
- Occupation is on Registration.
- All arrear rates & taxes & levies are payable by the seller, not the purchaser.

#### KINDLY SEE BELOW BANKING DETAILS FOR YOUR RECORDS:

Venditor | Standard Bank Hatfield Account Nr: 3014 590 10 Branch: 051 001 Reference: 15543 Proof of payment: properties@venditor.co.za



199 Gordon Rd Queenswood, Pretoria

+27 (0)12 403 8360

© • • • •

monique@venditor.co.za

venditor.co.za