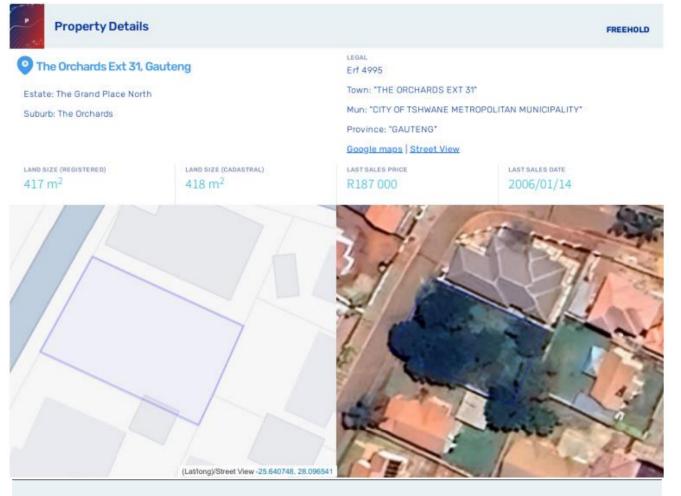

## **PROPERTY DETAILS**

### **PROPERTY DESCRIPTION**

The exceptional 417 m<sup>2</sup> vacant stand offers you the opportunity to build your dream home and indulge in a life of serenity and natural beauty. Whether you are yearning for a modern architectural masterpiece or a cosy family home, this blank canvas eagerly awaits your personal touch. Boasting proximity to all essential amenities including schools, shops, and recreational facilities, convenience is at your fingertips while still enjoying all the charms that this peaceful residential area has to offer.

**Registered size:** 417 m<sup>2</sup>

Viewing is available anytime, should you wish to make offers – feel free to contact our offices. Any offers received will be submitted to the sellers for possible consideration