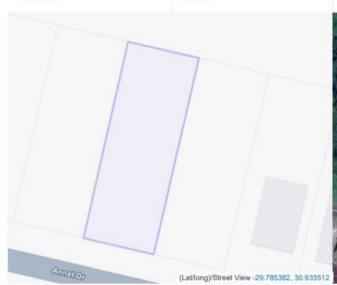

### **Property Details**

FREEHOLD

573 Annet Drive, Reservoir Hills Ext 15, KwaZulu-Natal

LAND SIZE (CADASTRAL)

935 m<sup>2</sup>

Suburb: Reservoir Hills

LAND SIZE (REGISTERED)

929 m<sup>2</sup>

LEGAL Erf 3482

Town: "RESERVOIR HILLS EXT 15"

Mun: "ETHEKWINI"

Province: "KWAZULU NATAL" Google maps | Street View

LAST SALES PRICE

R120 000

LAST SALES DATE 2010/03/14