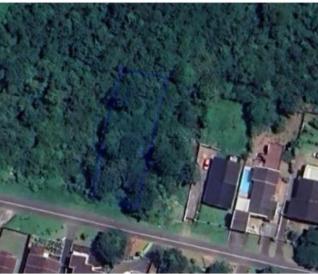

### **Property Details**

FREEHOLD

573 Annet Drive, Reservoir Hills Ext 15, KwaZulu-Natal

LAND SIZE (CADASTRAL)

935 m<sup>2</sup>

Suburb: Reservoir Hills

LAND SIZE (REGISTERED)

929 m<sup>2</sup>

LEGAL Erf 3482

Town: "RESERVOIR HILLS EXT 15"

Mun: "ETHEKWINI"

Province: "KWAZULU NATAL" Google maps | Street View

LAST SALES PRICE

R120 000

LAST SALES DATE 2010/03/14