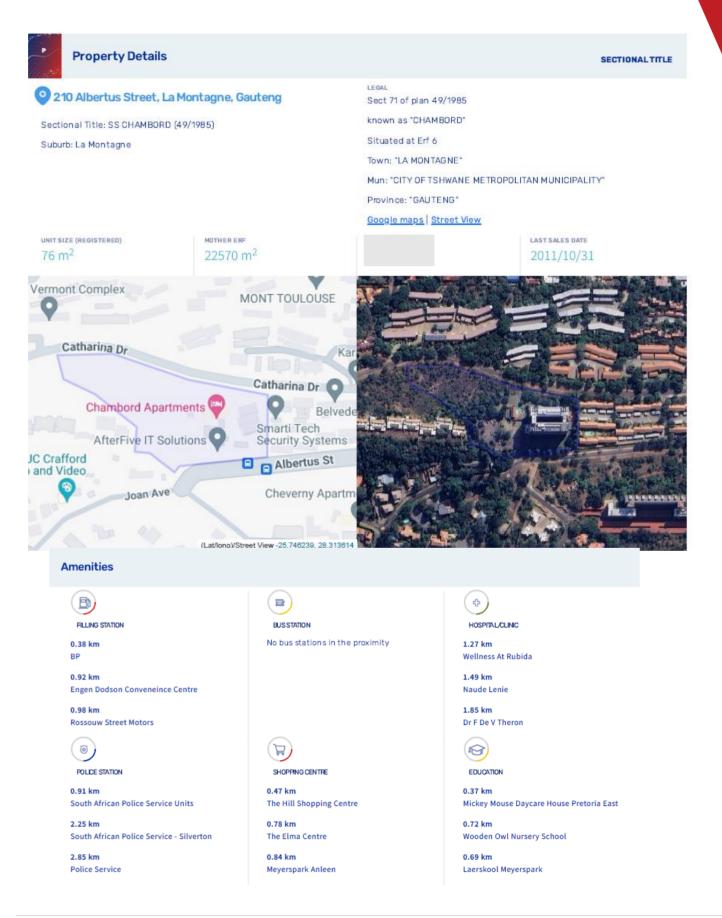

### **PROPERTY DETAILS**

- 2 Bedrooms
- 1 Bathroom
- Open plan lounge / dining
- Kitchen
- Single Basement Parking
- Unit Size: 76m<sup>2</sup>